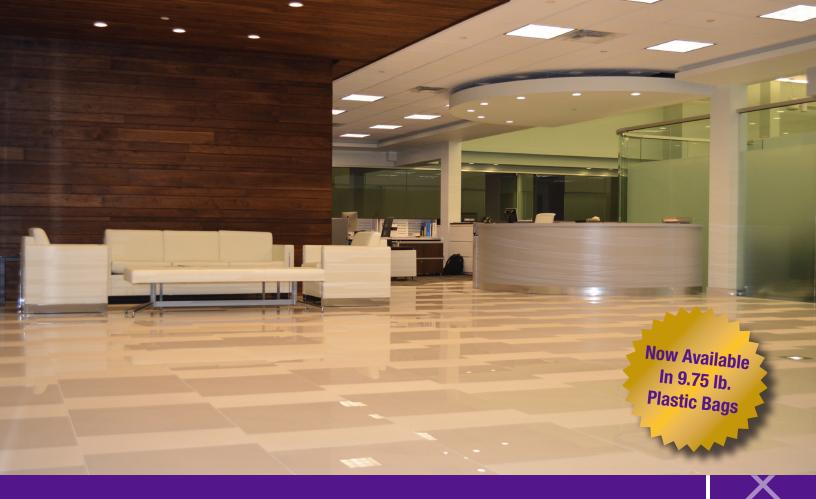

## TEC® AccuColor® Premium Sanded Grout

AccuColor® Premium Sanded Grout is a polymer-enhanced, Portland cement grout, formulated to provide highly wear-resistant, color consistent grout joints from  $\frac{1}{8}$ " to  $\frac{1}{2}$ " (3-12 mm). This grout meets ANSI A118.6 Specifications for Commercial Cement Grout, and ANSI A118.7 Specifications when mixed with TEC® Acrylic Grout Additive in place of water. It can also contribute to LEED® project points, with 0 VOC.

## AccuColor® Premium Sanded Grout is Available in:

9.75 lb. (4.42 kg) plastic bags (4 bags/case)
25 lb. (11.34 kg) moisture-resistant bags
50 lb. (22.68 kg) moisture-resistant bags (Special Order Size\*)
Custom Colors, in either 25 lb. or 50 lb. sizes†