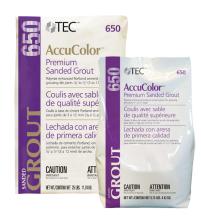

## TEC® AccuColor® Premium Sanded Grout

AccuColor® Premium Sanded Grout is a polymer-enhanced, Portland cement grout, formulated to provide highly wear-resistant, color consistent grout joints from  $\frac{1}{8}$ " to  $\frac{1}{2}$ " (3-12 mm). This grout meets ANSI A118.6 Specifications for Commercial Cement Grout, and ANSI A118.7 Specifications when mixed with TEC® Acrylic Grout Additive in place of water. It can also contribute to LEED® project points, with 0 VOC.

## AccuColor® Premium Sanded Grout is Available in:

9.75 lb. (4.42 kg) plastic bags (4 bags/case)
25 lb. (11.34 kg) moisture-resistant bags
50 lb. (22.68 kg) moisture-resistant bags (Special Order Size\*)
Custom Colors, in either 25 lb. or 50 lb. sizes†